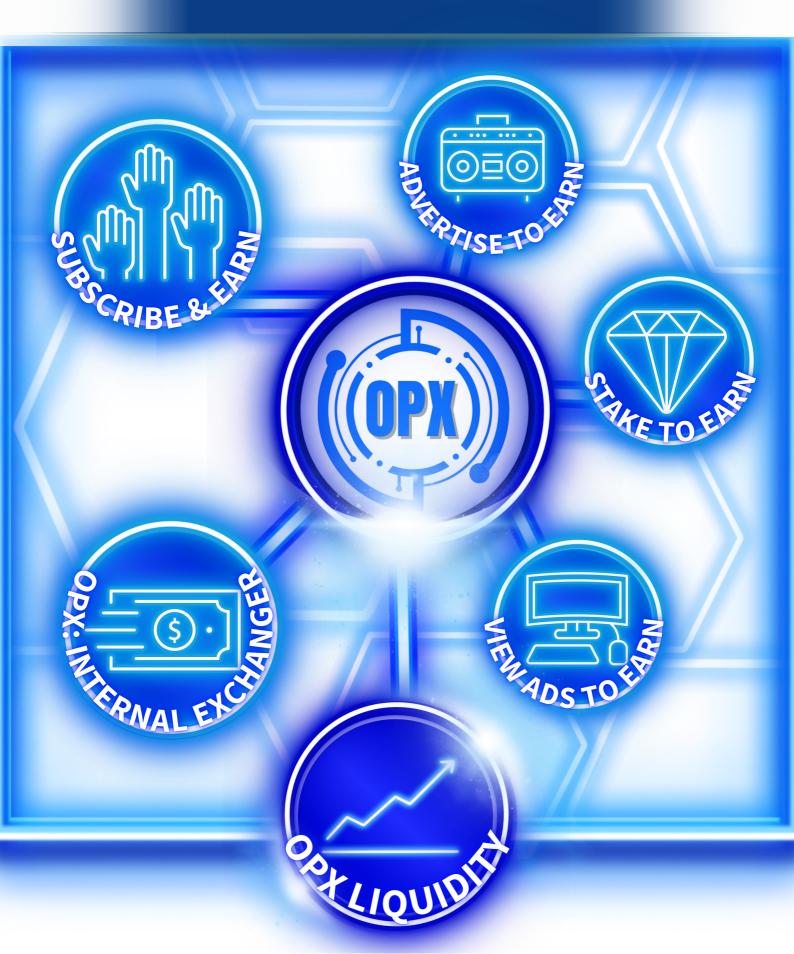

### **OPX: ECOSYSTEM**

This token can be used:

- by new individuals for their subscription or membership
- by members on renewing their subscriptions or membership
- can be use on our ADVERTISING PLATFORM
  - use on our STAKING PLATFORM
- can be exchange to USDT or vice-versa, through our INTERNAL EXCHANGER