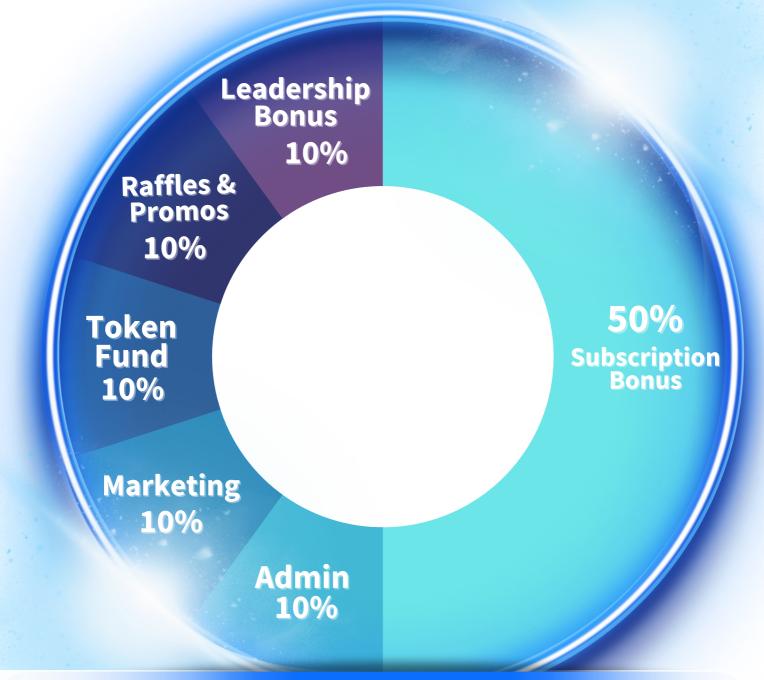

### FUND DISTRIBUTION

Where does the fee of purchasing the VERIFIED & VIP membership goes?

Since we are now offering FREE REGISTRATION to everyone as a Standard member we are also offering VERIFIED & VIP Members. *We are all about transparency with everyone* especially, with our community member. That is why we have this breakdown of where does that membership fee goes.