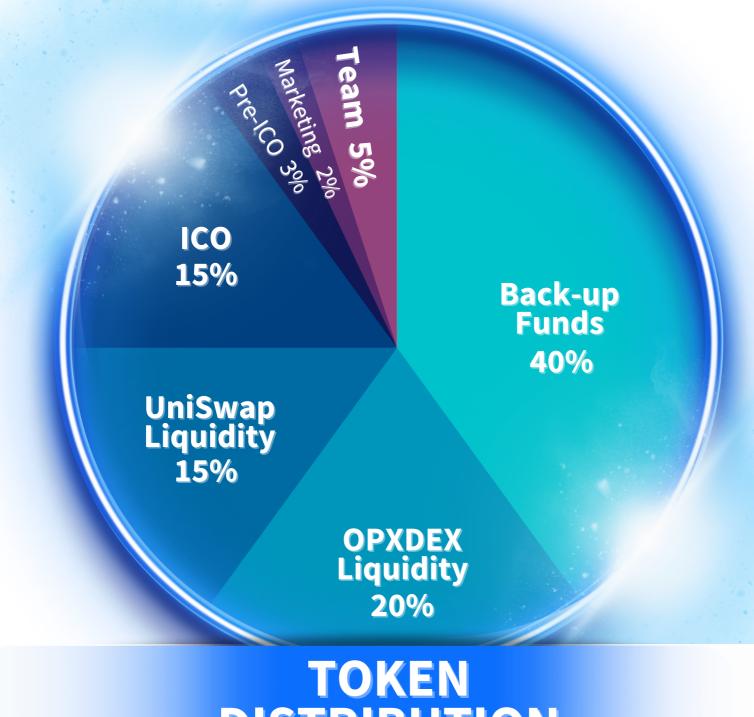

DISTRIBUTION

40% Back-up Funds20% OPXDEX Liquidity15% SunSwap Liquidity

15% ICO
5% Team
3% Pre-ICO

2% Marketing

#### Total Supply: 1,000,000,000 OPX