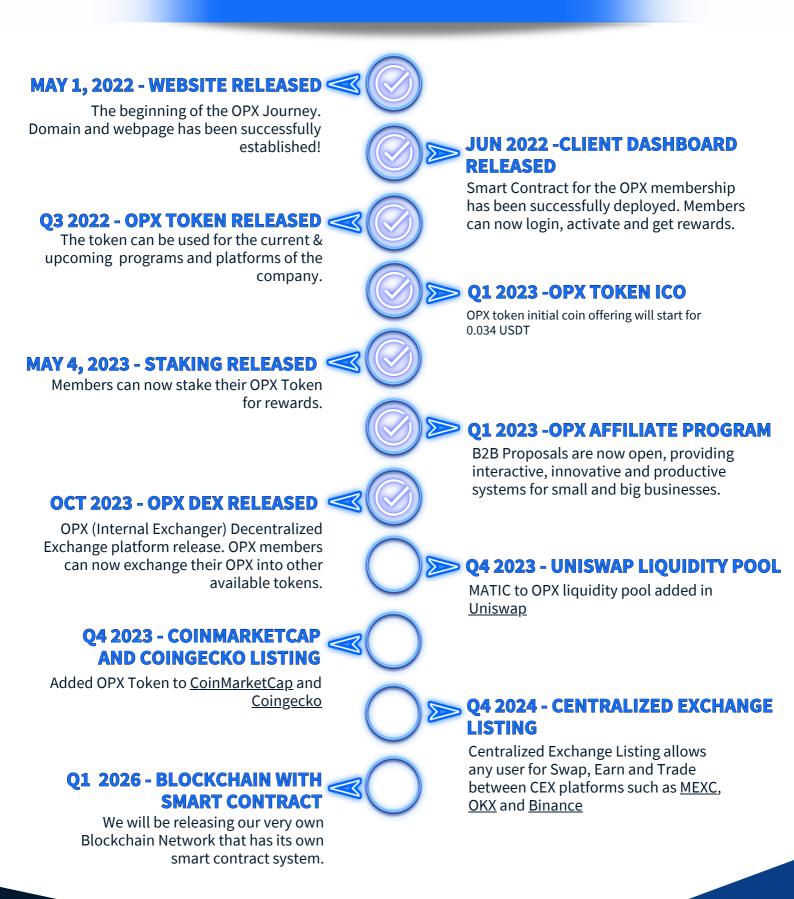

e future of digital advertising.

**Decimal: 18** 

### THE TOKEN



Token Name:ON PAL EXPRESSSymbol:OPX

#### **Supply:** 1,000,000,000

**Contract:** 0xC88Dc2E405bbA7e1034004239976CAC10909f56A

Our OPX Token has already been released, and presold for members for as low as 0.002 USDT.

Now, our OPX Tokens' company value is at **(\$0.037**)

This token can be used:

- by new individuals for their subscription or membership
- by members on renewing their subscriptions or membership
- can be use on our ADVERTISING PLATFORM
  - use on our STAKING PLATFORM
- can be exchange to USDT or vice-versa, through our INTERNAL EXCHANGER



DISTRIBUTION

40% Back-up Funds20% OPXDEX Liquidity15% SunSwap Liquidity

15% ICO
5% Team
3% Pre-ICO

2% Marketing

#### Total Supply: 1,000,000,000 OPX

## ROADMAP



### OPX: MEMBERSHIP MARKETING

Have you considered the transformative potential of implementing membership marketing within your network business? Let's explore this concept together. At its core, membership marketing is a strategy designed to attract and retain customers by providing them with valuable benefits in exchange for their loyalty. This approach is especially relevant to network marketing, where fostering relationships and customer retention are key priorities. By implementing membership marketing, you can expect a consistent flow of recurring revenue, a devoted customer base eager to engage with your brand, and a foundation of trust.

On Pal Express is a groundbreaking platform that seamlessly blends membership marketing with the robustness of blockchain technology and the ad